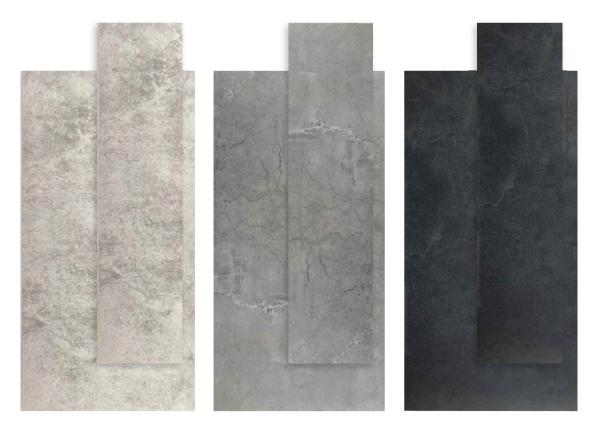

#### DIESEL ARIZONA CONCRETE

DSL020 – Arizona Rough Greige - 600x1200mm

#### DIESEL SOLID CONCRETE

DSL001 – Concrete Grey - 600x1200mm DSL002 – Concrete Black - 600x1200mm DSL003 – Concrete White - 600x1200mm DSL004 – Concrete Grey - 300x 1200mm DSL005 – Concrete Black - 300x 1200mm DSL006 – Concrete White - 300x 1200mm