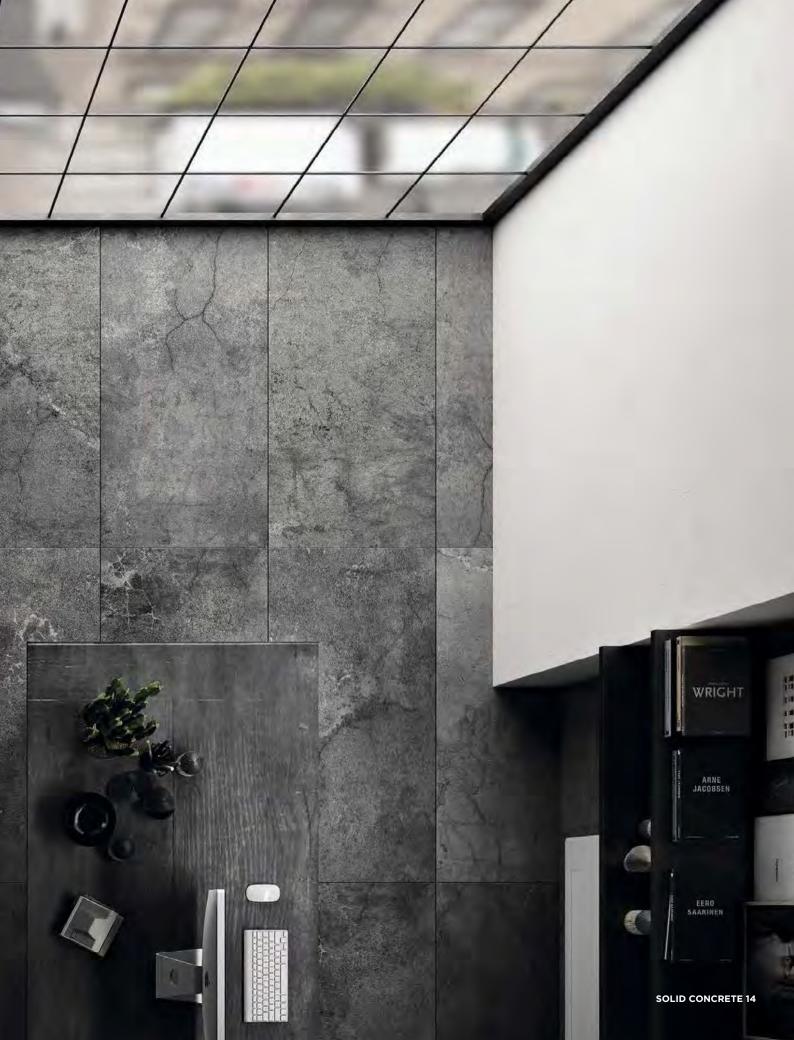

## ARIZONA CONCRETE

### ARIZONA CONCRETE

INDOOR WALL ARIZONA ROUGH STEEL 120X60 INDOOR FLOOR ARIZONA CONCRETE SMOOTH GREIGE 120X60 DUTDOOR ARIZONA CONCRETE HEAVY R11 GREIGE 120X30 / 120X20