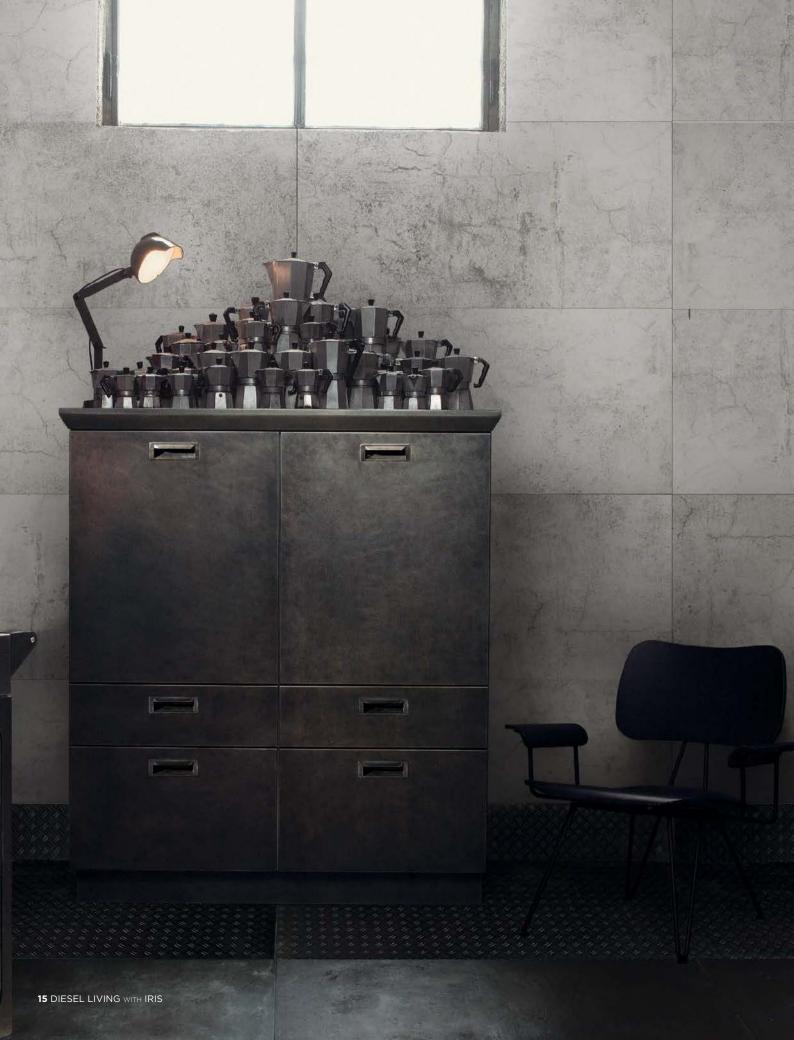

#### INDUSTRIAL GLAS

PARETE INDUSTRIAL GLASS WHITE 60X20 / PAVIMENTO CONCRETE BLACK 120X60

ni film

-----

T

1