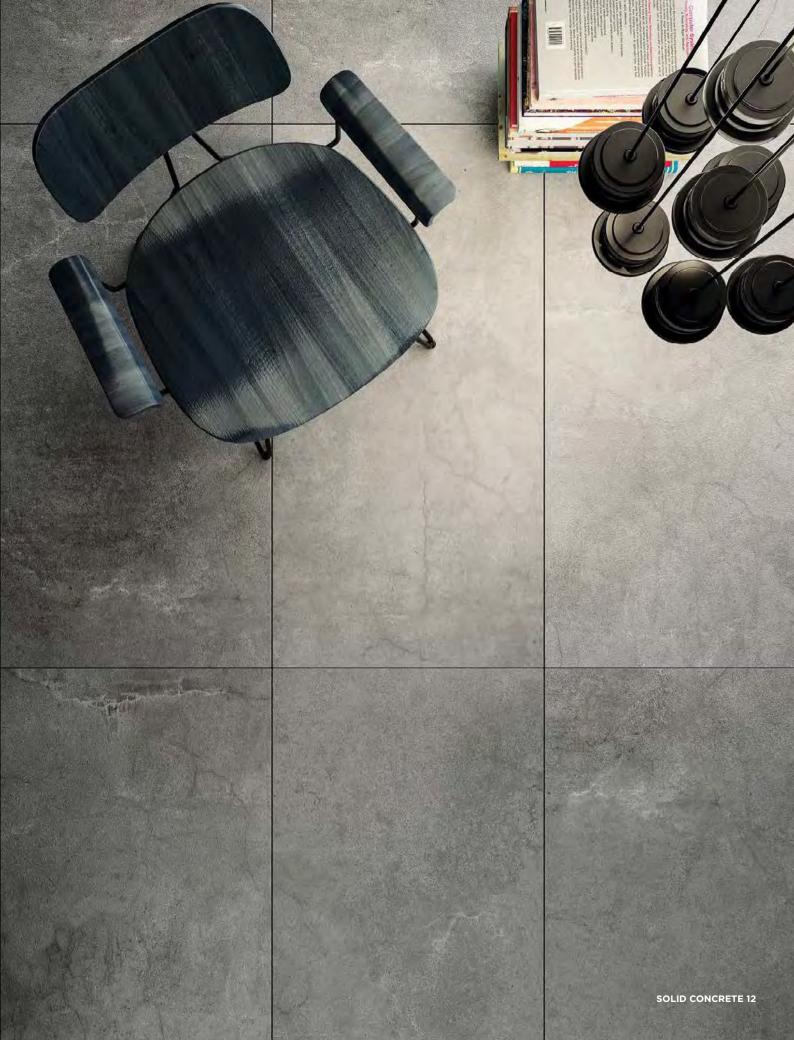

#### DIESEL SOLID CONCRETE

DSL001 – Concrete Grey - 600x1200mm DSL002 – Concrete Black - 600x1200mm DSL003 – Concrete White - 600x1200mm DSL004 – Concrete Grey - 300x 1200mm DSL005 – Concrete Black - 300x 1200mm DSL006 – Concrete White - 300x 1200mm