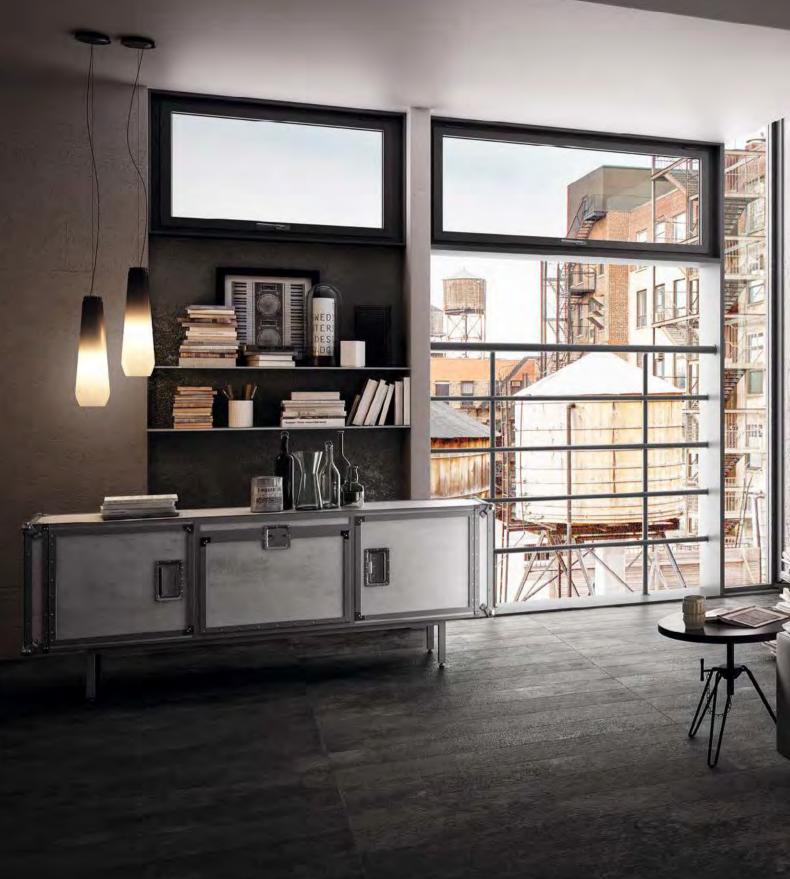

# <sup>2</sup> CAMP <sup>3</sup> INDUSTRIAL GLASS <sup>4</sup> SOLID CONCRETE <sup>4</sup> ARIZONA CONCRETE <sup>21</sup> COMBUSTION CRACKLÉ

Since its creation in 1978, Diesel has evolved from being a leading pioneer in denim, into a premium, international, lifestyle company. After the brand's success in furnishings, Diesel Living has teamed up with Iris Ceramica to create an industrial and metropolitan inspired range of porcelain tiles. From subway tiles to solid concrete look and mixed textures they give a moody, urban feel to a space. Tile Space is excited to bring the range into New Zealand, available to view at all Tile Space stores and 32 re-sellers nationwide.

#### DIESEL SOLID CONCRETE

DSL001 – Concrete Grey - 600x1200mm DSL002 – Concrete Black - 600x1200mm DSL003 – Concrete White - 600x1200mm DSL004 – Concrete Grey - 300x 1200mm DSL005 – Concrete Black - 300x 1200mm DSL006 – Concrete White - 300x 1200mm